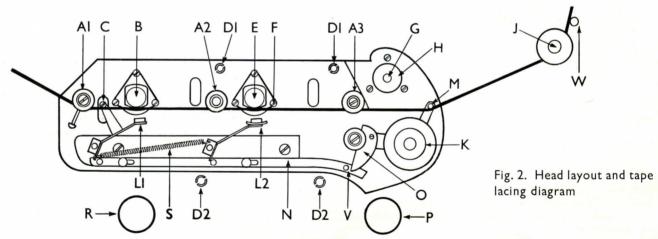

| AI, A2 | , A3 Tape guides                          | K      | Pinch wheel                    |
|--------|-------------------------------------------|--------|--------------------------------|
| В      | Erase head                                | LI, L2 | Pressure Pads                  |
| C      | Tape contact release pin                  | M      | Take-up pin                    |
| DI     | Retaining posts for upper half head cover | Ν      | Pressure pad operating lever   |
| D2     | Retaining posts for lower half head cover | 0      | Crescent-shaped lever          |
| E      | Record/playback head                      | P      | Pause control                  |
| F      | Azimuth adjustment screw                  | R      | Superimpose control            |
| G      | Capstan shaft                             | S      | Pressure pad spring            |
| Н      | Capstan sleeve                            | V      | $\frac{1}{16}$ " free movement |
| J      | Adjustable tape guide                     | W      | Supplementary guide pillar     |